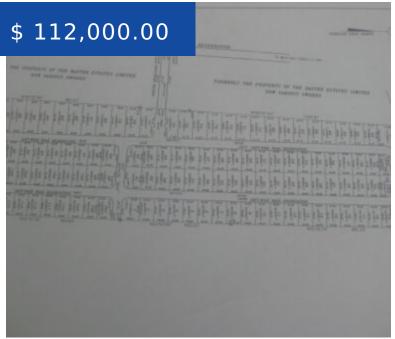

## **BASIC FACTS**

**Listing Number:** VS211201

**Status:** For Sale For Sale Only

Island: New Providence/Paradise Island

**Property Dimensions:** 

67.70'x106.20'x67.75'x101.25'

Gated Community

Type: Lots/Acreage Luxury Development