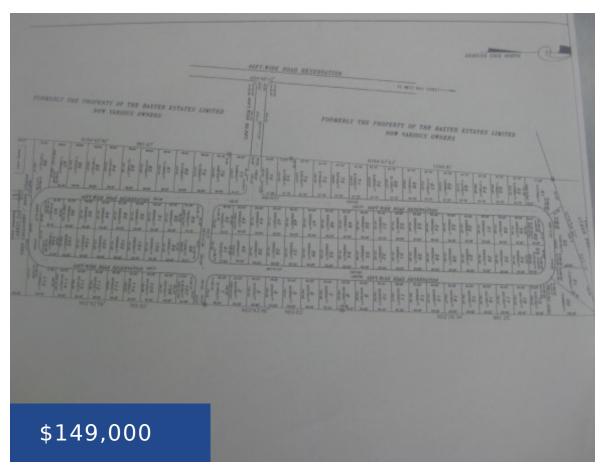

#### YUMA ESTATES FOURPLEX LOT

https://wateredgebahamas.com

DISTRESSED PROPERTY A large quadraplex lot in a small and serene gated community in the west where you can build your dream investment buildings or home for you and your family. An awesome starter and mortgage helper opportunity A purchase that will enhance your investment goals for a lifetime. Call for a tour and be [...]

### Call us now

Phone: 242.424.4448

Email: info@wateredgebahamas.com

Address: Nassau, Bahamas

Island: New Providence/Paradise Island Living Area: 10,080 sq. ft.

Category: Lots/Acreage Type: Lots/Acreage, Luxury Development