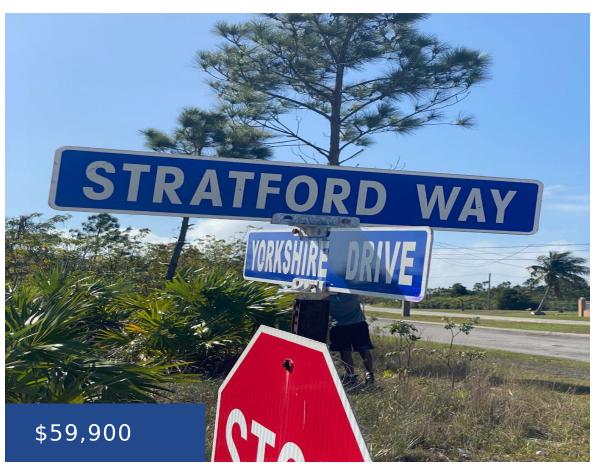

#### YORKSHIRE DRIVE GRAND BAHAMA/FREEPORT

https://wateredgebahamas.com

Discover the perfect investment on Yorkshire Drive & Stratford Street, Freeport Grand Bahama. Lot 1, Block 20 offers 1.09 acres of serene, multifamily vacant land in a tranquil, quiet area. Ideal for creating your dream development.

# Miscellaneous

Legal Description: Lot 1, Block 20, Yorkshire Drive, Freeport, Grand Bahama

Call us now

Phone: 242.424.4448

Email: info@wateredgebahamas.com

Address: Nassau, Bahamas