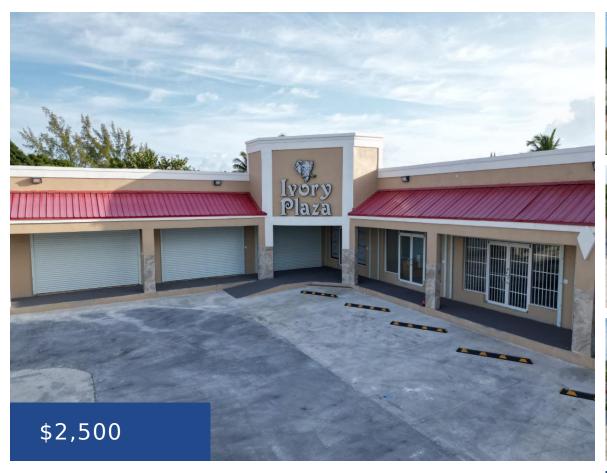

#### YAMACRAW HILL RD. NEW PROVIDENCE/PARADISE ISLAND

https://wateredgebahamas.com

Ivory Plaza at Yamacraw Hill Road will prove the perfect home for your business in eastern New Providence. This 5,775 sq. ft. building will provide an excellent opportunity for any business hoping to capitalize on the introduction of new commercial activity to this predominantly residential area. The development is located on the northern side of [...]

### **Basics**

**Rental Amount:** 2500 **Location:** Yamacraw

Island: New Providence/Paradise Island Lot Number: 4

Block: 19 Business Name: IVORY PLAZA AT YAMACRAW HILL

RD.

Category: Commercial Commercial: Retail
Unit Rentable Area: 1050 Type: Building Only