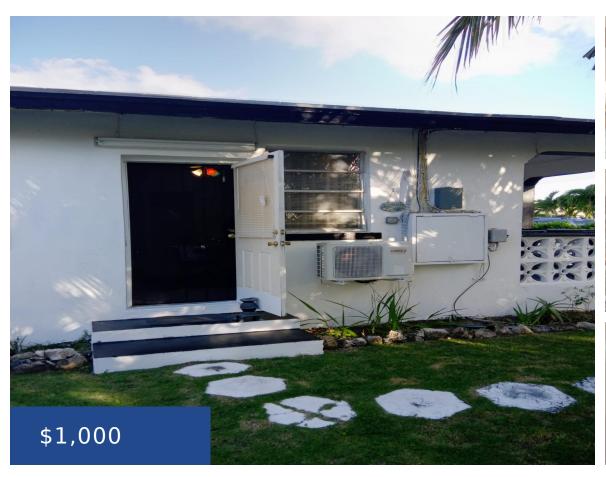

#### YAMACRAW BEACH ESTATES NEW PROVIDENCE/PARADISE ISLAND

https://wateredgebahamas.com

Nestled in the family oriented community of Yamacraw Beach Estates is a fully furnished efficiency. It is surrounded by a beautifully landscaped garden with lots of outdoor living space to enjoy nature. The neighbourhood is easily accessible to public transportation, near food stores, restaurants and schools. The unit is a studio apartment style with ductless [...]

### **Basics**

**Rental Amount:** 1000 **Title of Property:** Yamacraw Studio

**Location:** Yamacraw Beach Estates

Island: New Providence/Paradise Island

Construction: Concrete Block

Category: Condo

Total Finished Floor Area: 350

## **Property Features**

Lot size: 350 sq ft

**Amenities:** Garden Area, Furnished **Style:** Apartment

**Exterior Finish:** Finished Concrete **Sewer:** Septic - Yes

Water: City Laundry: Shared

Flooring: Ceramic Tile Road: Street