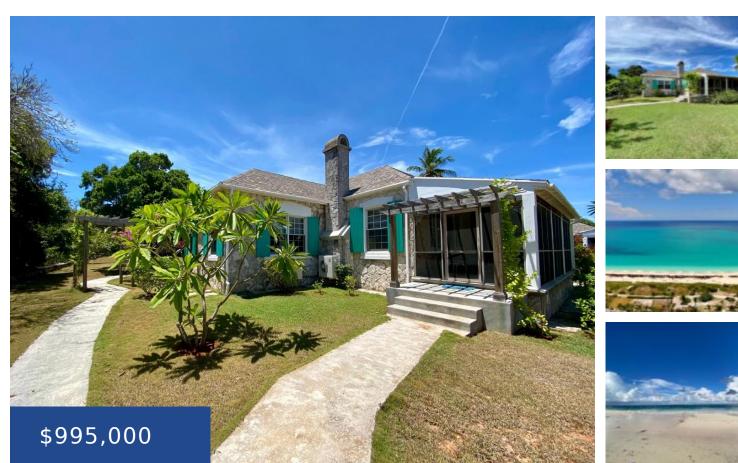

### WYKEE ESTATES ELEUTHERA

https://wateredgebahamas.com

Welcome to Jasmine, a romantic stone villa, perched atop a hill overlooking the stunning blue waters of the Atlantic Ocean. This 2 bed 2 bath unfurnished gem is perfectly nestled in a historic private estate that spans the width of Eleuthera from sea to sea. Wykee Estates provides secure access to miles of pink sand [...]

# Basics

Title of Property: Jasmine Cottage Island: Eleuthera Construction: Concrete Block Total Finished Floor Area: 1500 Status: For Sale Only Bathrooms: 2 baths Lot size: 12056 sq ft Location: Governor's Harbour Lot Number: 6 Category: Single Family Home Type: Single Family Home Bedrooms: 2 beds Area: 1500 sq ft

# **Property Features**

| Amenities: Swimming Pool, Dock, Impact Windows |
|------------------------------------------------|
| Style: Bahamian Style                          |
| Sewer: Septic - Yes                            |
| Roof: Asphalt Shingle                          |
| Air conditioning (Condo): Split                |
| Assessment Includes (Condo): No Fee            |

Shared Amenities: Pool Outdoor Exterior Finish: Stone,Finished Concrete Water: City Foundation: Yes Outdoor Area (Condo): Patio,Porch,Pool Parking Type: Open

# Miscellaneous

**Legal Description:** Jasmine Cottage, Lot #6 Wykee Estates, Governors Harbour **Site Influences:** Hillside, View - Ocean, Shopping Nearby, Quiet Area, Landscaped, Gated Community