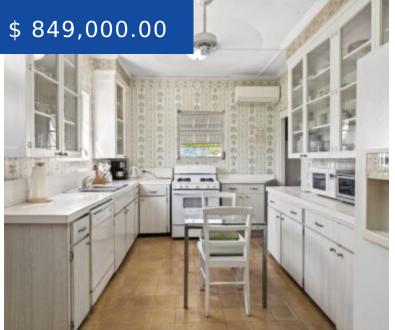

# WINTON HIGHWAY NEW PROVIDENCE/PARADISE ISLAND

https://wateredgebahamas.com

This delightful, traditional Bahamian home is positioned high on a hilltop with stunning, commanding panoramic views of the sea and surrounding islands. Set within the established community of Winton Heights, the residence sits on approximately 1 acre of land, with a classical terraced garden having mature trees and landscaping. This...

### **BASIC FACTS**

MLS #: 51016 Type: Single Family Home

Status: For Sale Title of Property: Hillcrest

**Location:** Winton Subdivision: Winton Highway

**Island:** New Providence/Paradise Island **Bedrooms:** 3

**Bathrooms:** 2 **Year built:** 1955

**Lot size:** 42445 sq ft **Lot Number:** 5

Area: 2700 sq ft Construction: Concrete Block

**Total Finished Floor Area: 2700** 

## **PROPERTY FEATURES**

Amenities: Garden Area, Furnished Style: Single Family Lot

**Exterior Finish:** Finished Concrete **Sewer:** Connected

Water: City Flooring: Ceramic Tile

**Road:** Street **Roof:** Asphalt Shingle