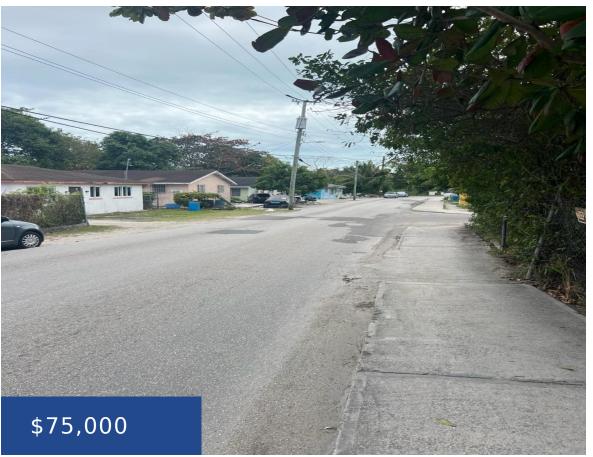

## WINDSOR PLACE NEW PROVIDENCE/PARADISE ISLAND

https://wateredgebahamas.com

Zoned for duplex use in a nice neighborhood. With nearby grocery stores, bus transportation, and take-out restaurants.

- 0 beds
- 0 baths
- Lots/Acreage
- Lots/Acreage
- For Sale Only
- 0 sq ft

## **Basics**

**Location:** Soldier Road **Island:** New Providence/Paradise Island

**Lot Number:** 25,26 **Lot Width:** 50

Lot Depth: 100 Construction: None

Category: Lots/Acreage Type: Lots/Acreage

**Status:** For Sale Only **Bedrooms: 0** beds