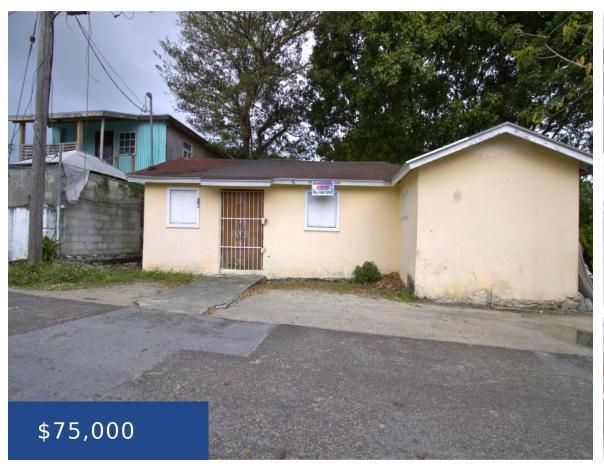

### WINDSOR LANE NEW PROVIDENCE/PARADISE ISLAND

https://wateredgebahamas.com

This residential/ commercial building can be used as a single family home, or as a business. it was previously used as a church. The building is in a fair condition. It is close to food stores, schools and shopping centres.

#### **Basics**

**Location:** Market Street **Island:** New Providence/Paradise Island

**Half Bathrooms:** 1 **Lot Number:** Windsor

**Total Finished Floor Area:** 1023 **Type:** Single Family Home

Status: For Sale Only

## **Property Features**

Amenities: None Style: Multi-Family Lot

**Exterior Finish:** Finished Concrete **Sewer:** Septic - Yes

Water: City Flooring: Ceramic Tile

**Road:** Street **Roof:** Asphalt Shingle