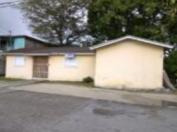

### WINDSOR LANE NEW PROVIDENCE/PARADISE ISLAND

https://wateredgebahamas.com

This residential/ commercial building can be used as a single family home, or as a business. it was previously used as a church. The building is in a fair condition. It is close to food stores, schools and shopping centres.

#### **Basics**

**Location:** Market Street **Island:** New Providence/Paradise Island

**Half Bathrooms:** 1 **Lot Number:** Windsor

**Total Finished Floor Area:** 1023 **Type:** Single Family Home

Status: For Sale Only

## **Property Features**

Amenities: None Style: Multi-Family Lot

**Exterior Finish:** Finished Concrete **Sewer:** Septic - Yes

Water: City Flooring: Ceramic Tile

**Road:** Street **Roof:** Asphalt Shingle