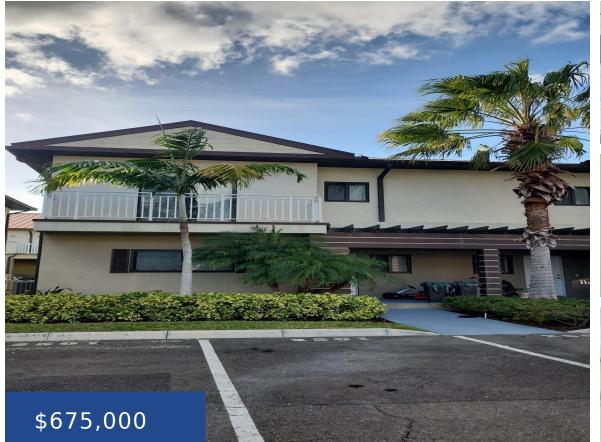

#### WINDSOR FIELD ROAD NEW PROVIDENCE/PARADISE ISLAND

https://wateredgebahamas.com

Located in Venetian West behind fresh Market an assortment town homes surname, This town home is 3 bed 2 1/2 bath. Mandalay model

### Basics

Location: Venetian West Half Bathrooms: 1 Lot Width: 500 Floors In Building: 2 Total Finished Floor Area: 1924 Status: For Sale Only Bathrooms: 2 baths Lot size: 435000 sq ft Island: New Providence/Paradise Island Lot Number: 1 Construction: Concrete Block Category: Single Family Home Type: Single Family Home Bedrooms: 3 beds Area: 1924 sq ft Year built: 2015