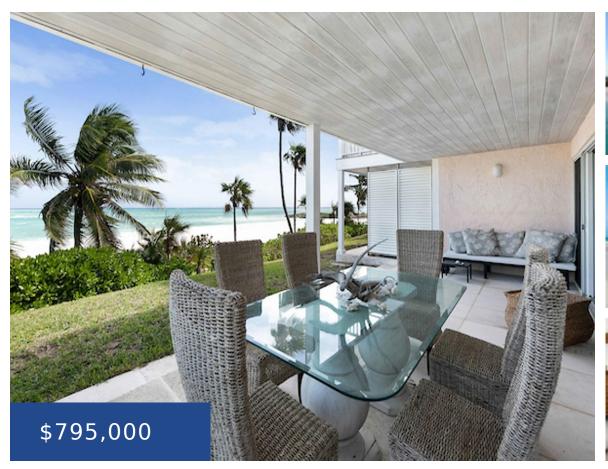

#### WINDERMERE ISLAND ELEUTHERA

https://wateredgebahamas.com

Escape to Rosa Lido at The Suites on Windermere Island for an indulgent retreat on one of the worldâ one of the worldâ one of the worldâ one of the worlda o

### **Basics**

Location: Windermere Island **Island:** Eleuthera Construction: Concrete Block Category: Condo

Total Finished Floor Area: 600 Type: Condo

**Status:** For Sale Only **Bedrooms: 1** bed Area: 600 sq ft Bathrooms: 1 bath

## **Property Features**

Shared Amenities: Clubhouse, Exercise **Amenities:** Impact Windows, Stand-by Generator,24 Hour Security,Furnished Centre, Pool Outdoor, Tennis Court(s), Secured

Entry, Beach

Exterior Finish: Finished Concrete **Style:** Apartment

Sewer: Septic - Yes Water: City

Roof: Asphalt Shingle Foundation: Yes

Outdoor Area (Condo): Patio, Porch Air conditioning (Condo): Central

Assessment Includes (Condo): No Fee Parking Type: Open