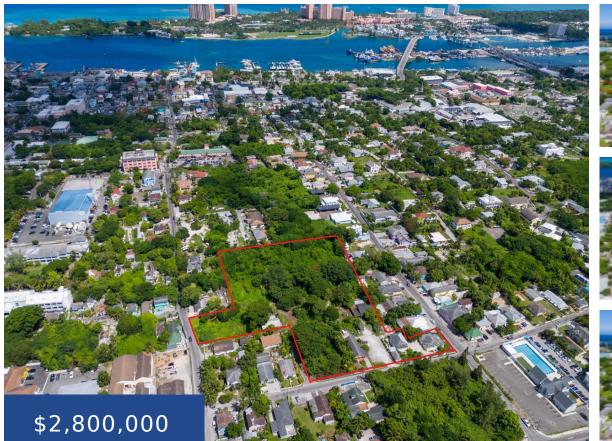

## WINCHESTER STREET PALMDAL NEW PROVIDENCE/PARADISE ISLAND

https://wateredgebahamas.com

REDUCED!! One of a kind commercial property! This acreage is poised to

and still have property and parking available for a later phase. There are some buildings on the property currently, however it is all open to dreams.

provide some Entrepreneurial Visionary the opportunity to build their dream

- Building and Land
- Commercial
- For Sale Only

## Basics

Location: PalmdaleIsland: New Providence/Paradise IslandCategory: CommercialType: Building and LandStatus: For Sale OnlyLot size: 185130 sq ft