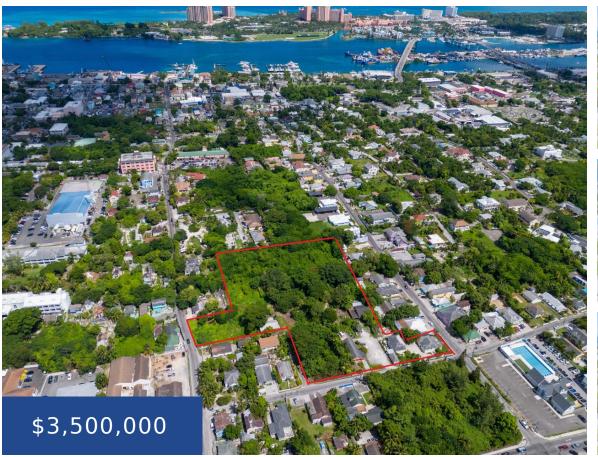

## WINCHESTER STREET PALMDAL NEW PROVIDENCE/PARADISE ISLAND

https://wateredgebahamas.com

One of a kind commercial property! This acreage is poised to provide some Entrepreneurial Visionary the opportunity to build their dream and still have property and parking available for a later phase. There are some buildings on the property currently, however it is all open to dreams. Contact us for more information and a tour [...]

## **Basics**

**Location:** Palmdale **Island:** New Providence/Paradise Island

Category: Commercial Type: Building and Land

**Status:** For Sale Only **Lot size: 185130** sq ft

Call us now

Phone: 242.424.4448