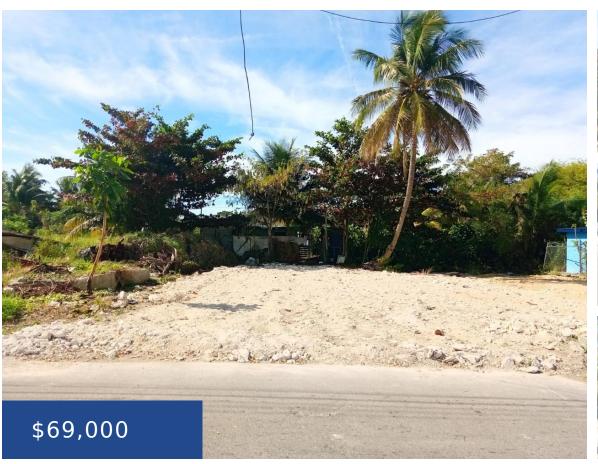

### WILSON TRACT LOT #64 NEW PROVIDENCE/PARADISE ISLAND

https://wateredgebahamas.com

Excellent Englerston inexpensive lot in a safe neighborhood! This 3,600 square feet lot has been cleared and it is ready for you! All of the infrastructure is in place & this price is very hard to beat! Hurry before it is gone.

#### **Basics**

**Location:** Englerston **Island:** New Providence/Paradise Island

Lot Number: 64 Lot Width: 45

Lot Depth: 80 Lot Shape: Rectangle

Construction: None Category: Lots/Acreage

**Total Finished Floor Area:** 3600 **Type:** Lots/Acreage

## **Miscellaneous**

**Restrictions:** None

Legal Description:

Wilson Tract Lot #64,

New Providence,

Bahamas

**Site Influences:** Adult Oriented, Central location, Easy Access, Family Oriented, Highway Access, Low Maint Yard, Shopping Nearby, Recreation Nearby, Quiet Area, Landscaped, Seniors Oriented, Fuel to Lot, Road - Paved, Phone to Lot, Level Lot, Pets Allowed