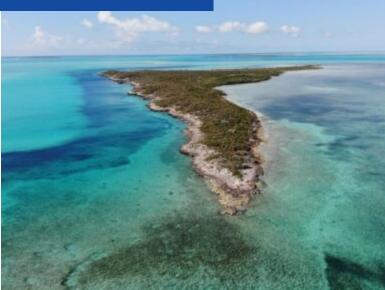

# WILD BERRY CAY BERRY ISLANDS

https://wateredgebahamas.com

# \$ 4,999,995.00

Wild Berry Cay is a great island located just 2 Miles North of Chub Cay with a rejuvenated club, marina and 5,000 ft Air Strip with a Port of Entry. This Cay has good elevations - up to 40 ft. It is approximately 1/2 mile wide and 1 mile long....