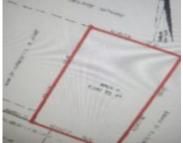

## **Basics**

**Location:** Mackey Street Island: New Providence/Paradise Island

**Lot Number:** 20 **Construction:** None

Category: Lots/Acreage Type: Lots/Acreage

**Status:** For Sale Only **Bedrooms: 0** beds

Bathrooms: 0 baths Area: 6500 sq ft

**Property Features** 

Lot size: 6500 sq ft

Amenities: None Style: Single Family Lot

**Exterior Finish:** None **Sewer:** Available

Water: None Roof: Other

Foundation: No Air conditioning (Condo): None