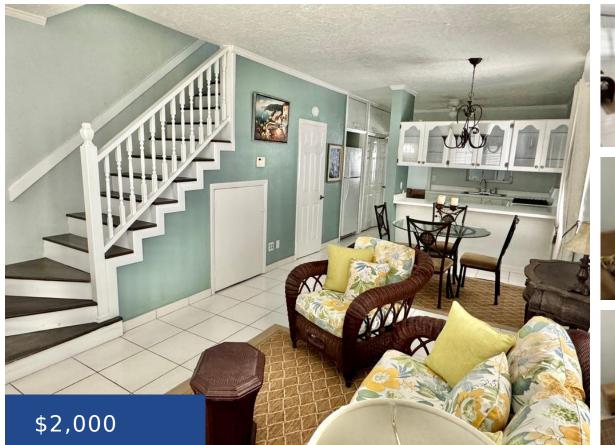

### WHISPERING PINES NEW PROVIDENCE/PARADISE ISLAND

https://wateredgebahamas.com

and convenience. With its bonus den, which can easily be used as a home office or

workout room, this townhouse is ideal for professionals. Step inside to discover a

- Welcome to your cozy sanctuary nestled in eastern New Providence! This charming• 2 beds2-bedroom, 1 and a half bathroom townhouse offers the perfect blend of comfort• 1 bath
  - Condo
  - Condo
  - For Rent Only
  - 1200 sq ft

### Basics

Rental Amount: 2000Title of Property: #1 WHISPERING PINESLocation: YamacrawSubdivision: Yamacraw RoadIsland: New Providence/Paradise IslandHalf Bathrooms: 1Construction: Concrete BlockCategory: CondoTotal Finished Floor Area: 1200Type: CondoStatus: For Rent OnlyBedrooms: 2 bedsBathrooms: 1 bathArea: 1200 sq ft

# **Property Features**

| Amenities: Garden Area,Kitchen Built-in(s),Main Level<br>Entry,Fully Walled,Furnished | Style: Townhouse                             |
|---------------------------------------------------------------------------------------|----------------------------------------------|
| Exterior Finish: Finished Concrete                                                    | Sewer: Available                             |
| Water: City                                                                           | Laundry: In Unit                             |
| Flooring: Ceramic Tile                                                                | Road: Street                                 |
| Roof: Asphalt Shingle                                                                 | Foundation: Yes                              |
| Air conditioning (Condo): Split                                                       | <b>Outdoor Area (Condo):</b><br>Patio,Garden |
| Assessment Includes (Condo): No Fee                                                   | Parking Type: Open, Visitor Parking          |