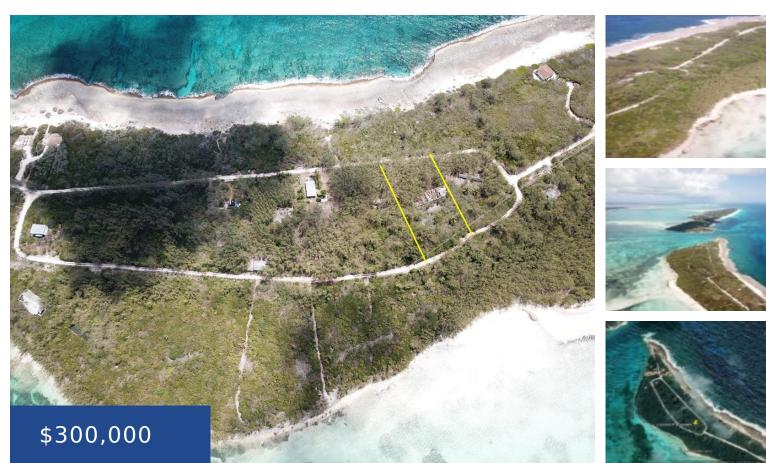

### WHALE POINT ESTATES ELEUTHERA

https://wateredgebahamas.com

Whale Point Estates is located  $\hat{A}_{4}^{1}$  mile north of the Glass Window bridge. It is a long peninsula which extends to approximately 1000 feet south of the southern end of Harbour Island. This is known as  $\hat{a}$  the Cut. $\hat{a}$  that has ocean frontage on the eastern side and harbour frontage on the west side. It has [...]

## Basics

Title of Property: Whale Point Island: Eleuthera Construction: Concrete Block Type: Resort/Hotel Bedrooms: 0 beds Area: 0 sq ft Location: Whale Point Lot Number: C Category: Resort/Hotel Status: For Sale Only Bathrooms: 0 baths Lot size: 44475 sq ft