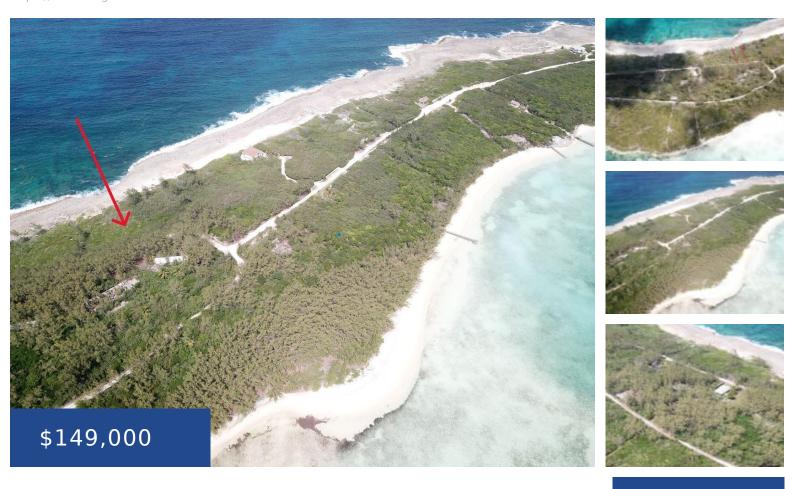

#### WHALE POINT ESTATES ELEUTHERA

https://wateredgebahamas.com

Discover the allure of this exquisite multi-unit waterfront property situated in the prestigious Whale Point Estates on Eleuthera Island, Bahamas. With a coveted zoning for up to 4 units, this parcel boasts an impressive 105 feet of water frontage, offering breathtaking views of the Atlantic Ocean .Nestled in an exclusive community, this prime investment opportunity [...]

### **Basics**

**Title of Property:** Eleuthera Vacant Lot **Location:** Whale Point

Island: Eleuthera Lot Number: 6

Construction: None Category: Lots/Acreage

Type: Lots/Acreage
Status: For Sale Only
Bedrooms: 0 beds
Bathrooms: 0 baths

Area: 0 sq ft Lot size: 32234 sq ft

# Miscellaneous

**Site Influences:** View - Ocean, Quiet Area, Waterfront - Ocean, Road - Gravel, Marina Nearby, Pets

Allowed, Rocky Shore

Phone: 242.424.4448

Email: info@wateredgebahamas.com

Address: Nassau, Bahamas