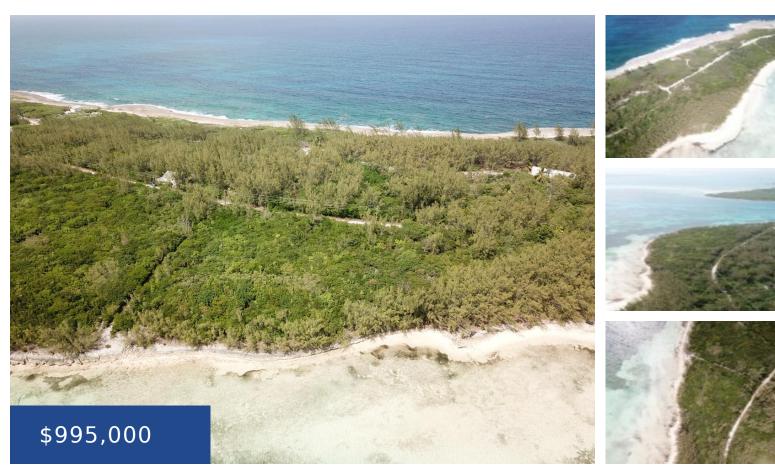

### WHALE POINT ESTATES ELEUTHERA

https://wateredgebahamas.com

Explore an elevated waterfront gem boasting 228 feet of prime water frontage in the sought-after Whale Point, Section 1 subdivision in North Eleuthera. This enclave promises a perfect blend of beachside serenity, world-class boating, and exceptional fishing, offering an ideal retreat in a pristine environment. Nestled on the scenic Bottom Harbour, a mere ten-minute boat [...]

## Basics

Title of Property: Waterfront Acreage Island: Eleuthera Construction: None Type: Lots/Acreage Bedrooms: 0 beds Area: 0 sq ft Location: Whale Point Lot Number: 48 Category: Lots/Acreage Status: For Sale Only Bathrooms: 0 baths Lot size: 43560 sq ft

## Miscellaneous

**Site Influences:** View - Ocean, Quiet Area, Waterfront - Ocean, Acreage, Road - Gravel, Marina Nearby, Pets Allowed, Rocky Shore