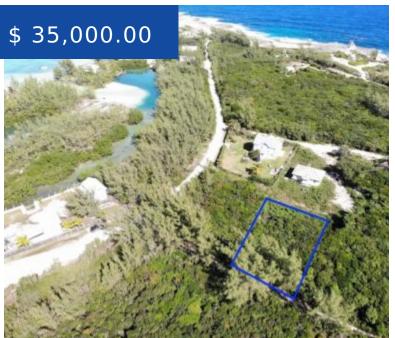

## **BASIC FACTS**

MLS #: 47097 Type: Lots/Acreage

Status: For Sale Only Title of Property: Eleuthera Vacant Lot

**Location:** Whale Point Island: Eleuthera

**Lot size:** 14000 sq ft **Lot Number:** 148A

Construction: None

## **PROPERTY FEATURES**

Amenities: None Style: Single Family Lot

**Exterior Finish:** None **Sewer:** None

Water: None Roof: Other

Foundation: No Air conditioning (Condo): None

Assessment Includes (Condo): No Fee Parking Type: Street