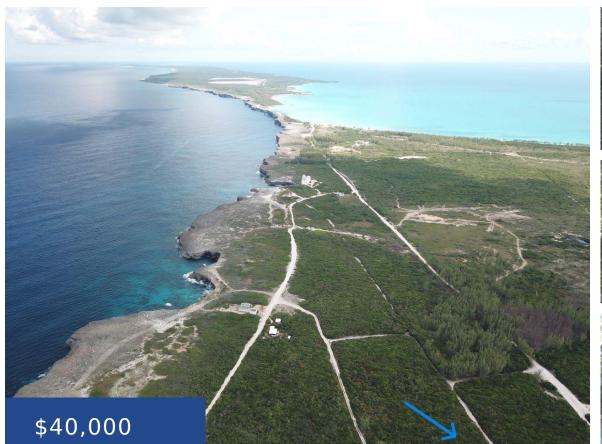

### WHALE POINT ESTATES ELEUTHERA

https://wateredgebahamas.com

Tucked away in the exclusive Whale Point Subdivision, this oversized lot spans 14,500 square feet, offering ample space for your dream residence. Just a brief 10minute boat ride from Harbour Island, renowned for its pristine pink sand beach, this property boasts mature vegetation and native trees, creating a tranquil atmosphere. Nature lovers will appreciate its [...]

## Basics

Title of Property: Whale Point Lot Island: Eleuthera Construction: None Type: Lots/Acreage Bedrooms: 0 beds Area: 0 sq ft Location: Whale Point Lot Number: 108A Category: Lots/Acreage Status: For Sale Only Bathrooms: 0 baths Lot size: 14500 sq ft

## Miscellaneous

**Site Influences:** Central location, Easy Access, Family Oriented, Shopping Nearby, Treed Lot, Wooded Area, Quiet Area, Road - Gravel, Level Lot, Marina Nearby, Recreational