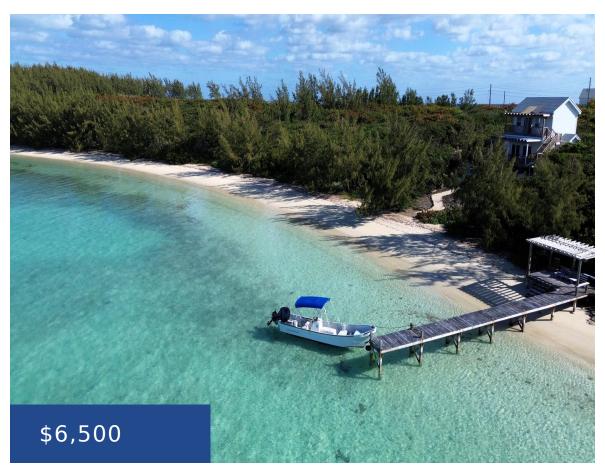

### WHALE POINT ELEUTHERA

https://wateredgebahamas.com

Discover this newly built hidden treasure discreetly nestled within Whale Point Estates with views across the turquoise bay waters. Sea Bean has a private driveway leading to the residence and a private path that leads to the pristine beach below. A beautiful dock is at your disposal for relaxing and allows boat access for travel [...]

## **Basics**

**Rental Amount:** 6500 **Title of Property:** SeaBean

**Location:** Whale Point Island: Eleuthera

**Half Bathrooms:** 1 **Construction:** Frame

Category: Single Family Home Total Finished Floor Area: 1100

## **Miscellaneous**

Parking Type: Open

**Legal Description:** One bedroom one and half bath two storey home in Whale point on the Island of Eleuthera.

**Site Influences:** Easy Access, Family Oriented, View - Ocean, Rural Setting, Quiet Area, Bay