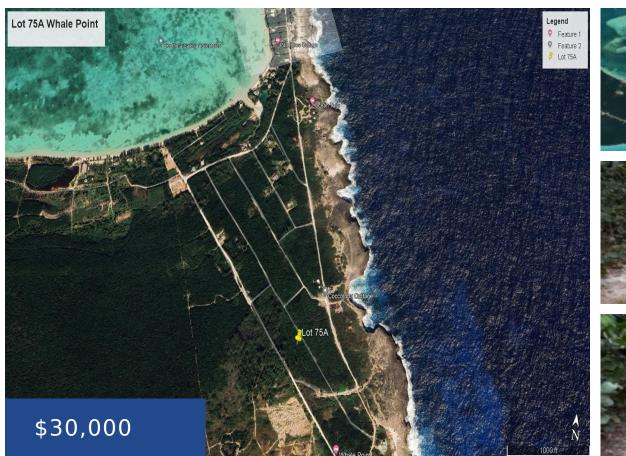

#### WHALE POINT ELEUTHERA

https://wateredgebahamas.com

This beautiful-wooded lot is located on Angel Fish Ave, 5 minutes from the Queens Highway and Glass Window Bridge in Whale Point, a unique peninsular development in North Eleuthera. This property offers 14,500 square feet of native Bahamian coppice in a community of homes with Deeded Beach access. Whale Point is located just 20 minutes [...]

### **Basics**

Location: Whale Point

Lot Number: 75A

Lot Depth: 120

**Category:** Lots/Acreage

**Status:** For Sale Only

Bathrooms: 0 baths

**Lot size: 12000** sq ft

Island: Eleuthera

Lot Width: 100

Construction: None

**Type:** Lots/Acreage

Bedrooms: 0 beds

Area: 0 sq ft