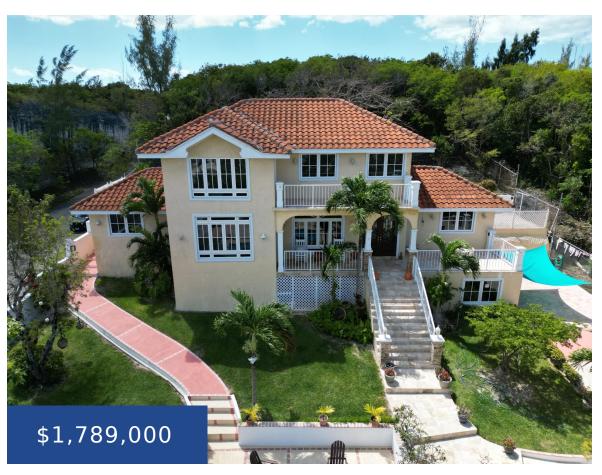

#### WESTRIDGE NEW PROVIDENCE/PARADISE ISLAND

https://wateredgebahamas.com

This magnificent two-story home is enclosed with elevated lush landscape, 4 bedrooms 3.5 baths, fully furnished, features over 2,800 square feet of living space, 629 square feet of garage space, and more than 350 square feet of open/covered patio space with breathtaking yard views, on an immaculately landscaped 43,083 square foot corner lot. The yard [...]

- 4 beds
- 3 baths
- Single Family Home
- Single Family Home
- For Sale Only
- 3842 sq ft

### **Basics**

**Location:** Westridge Estates

**Island:** New Providence/Paradise Island Half Bathrooms: 1

**Lot Number:** 90 **Construction:** Concrete Block

Category: Single Family Home Total Finished Floor Area: 2856

Type: Single Family Home

Status: For Sale Only

Bedrooms: 4 beds

Bathrooms: 3 baths

**Area: 3842** sq ft **Lot size: 43083** sq ft

Year built: 1996