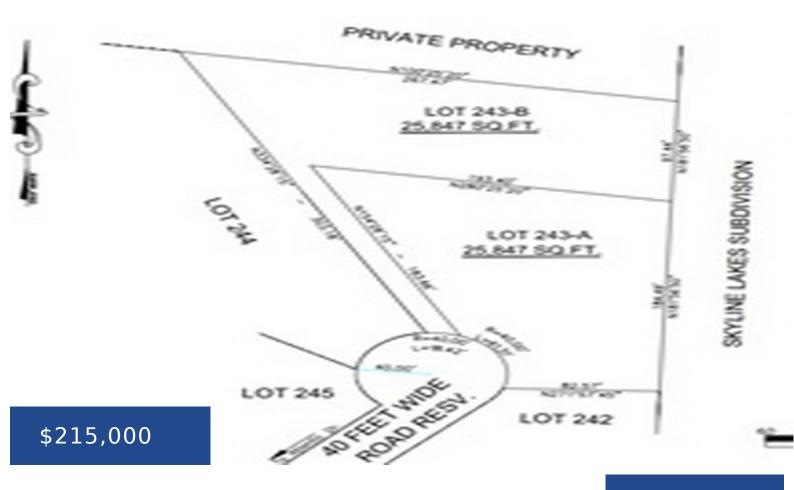

#### WESTRIDGE ESTATES RESIDENTIAL LOT

https://wateredgebahamas.com

Prime over half an acre parcel at a cul-de-sac at Westridge Estates where the potential is endless and the possibilities are amazing. This neighbourhood is one of the highest desirable areas in the west and is situate for ultimate safety, security and serenity away from city life. This estate lot can host a fleet of [...]