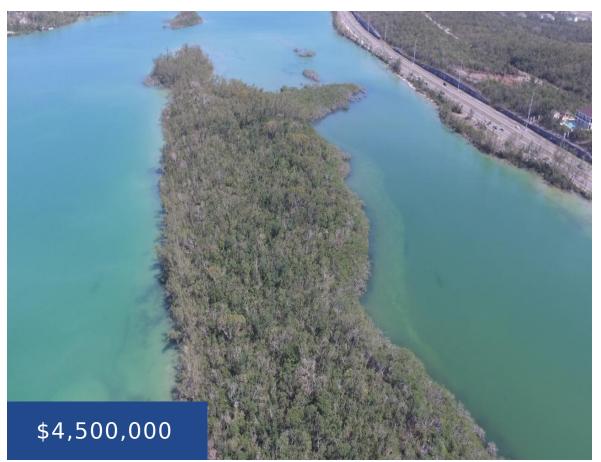

### WESTRIDGE DRIVE NEW PROVIDENCE/PARADISE ISLAND

https://wateredgebahamas.com

INVESTOR'S OPPORTUNITY Located on the eastern end of Westridge, this twelve (12) plus acres of prime lakefront property on a peninsula at Lake Cunningham is a superb location for the development of an exclusive lakefront community.

# **Property Features**

Lot size: 543280 sq ft

Amenities: None Style: Other

**Exterior Finish:** None **Sewer:** Available

Water: Other Roof: Other

Foundation: No Air conditioning (Condo): None

Assessment Includes (Condo): No Fee Parking Type: Open