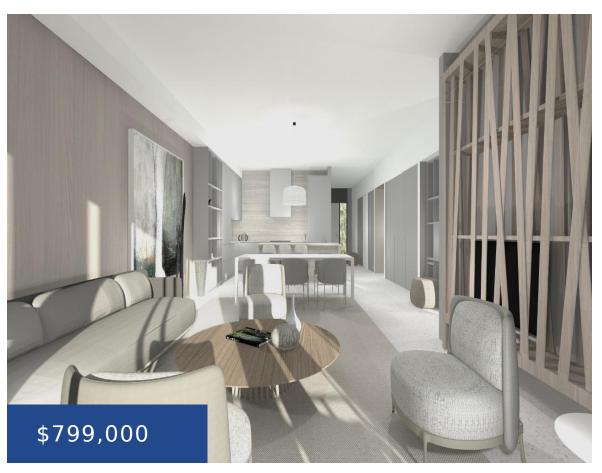

#### WESTEND NEW PROVIDENCE/PARADISE ISLAND

https://wateredgebahamas.com

Experience modern comfort and convenience at Westend! This 3-bedroom 2-bathroom unit offers a generous 1,320 sqft of living space. Nestled within the sought-after Westend development, privacy and tranquility await you. Step inside this well-crafted unit, where attention to detail shines through. Enjoy the versatility of a den, perfect for your home office or relaxation area. The [...]

### **Basics**

Title of Property: WESTEND Location: Love Beach

Island: New Providence/Paradise Island Construction: Concrete Block

Category: Condo Total Finished Floor Area: 1350

Type: Condo Status: For Sale Only

Bedrooms: 3 beds Bathrooms: 2 baths

**Area: 1350** sq ft **Lot size: 1500** sq ft **Year built:** 2024

# **Property Features**

Amenities: Swimming Pool, Main Level Shared Amenities: Exercise Centre, Pool

Entry, Impact Windows, Stand-by Generator, 24 Hour Outdoor

Security

**Style:** Apartment **Exterior Finish:** Finished Concrete