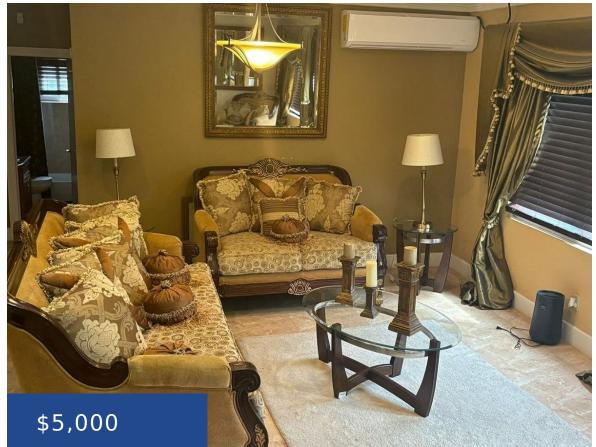

### WEST WINDS RENTAL NEW PROVIDENCE/PARADISE ISLAND

https://wateredgebahamas.com

This newly built, spacious 5-Bedroom Apartment is located in the gated Western

spacious open floor living and kitchen area with 5 Bedroom and 4 Bathroom on the

ground floor. The laundry room is equipped with a stacked washer and dryer. The

community of West Winds and is turnkey, ready to move in! Enter into your

- 5 beds
- 4 baths
- Condo
- Condo
- For Rent Only
- 1100 sq ft

## Basics

Rental Amount: 5000 Subdivision: West Winds Construction: Concrete Block Total Finished Floor Area: 1100 Status: For Rent Only Bathrooms: 4 baths Lot size: 7500 sq ft Location: West Bay Street Island: New Providence/Paradise Island Category: Condo Type: Condo Bedrooms: 5 beds Area: 1100 sq ft Year built: 2019