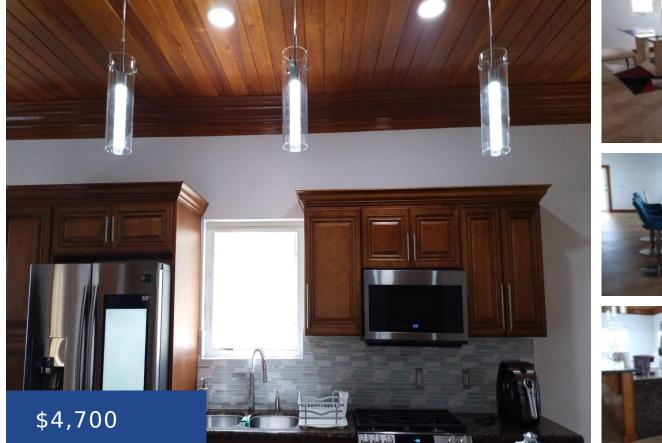

## WEST WINDS ESTATES RENTAL NEW PROVIDENCE/PARADISE ISLAND

https://wateredgebahamas.com

Welcome this to this stunning newly renovated tri-level duplex townhouse, perfect for those seeking luxury space and modern living. Each unit in this property offers 3 spacious bedrooms and 3.5 bathrooms ensuring comfort and privacy for every member of the household. As you enter, you will be greeted by bright and airy open concept ground [...]

### Basics

Rental Amount: 4700 Subdivision: West Winds Half Bathrooms: 1 Construction: Concrete Block Total Finished Floor Area: 5214 Status: For Rent Only Bathrooms: 4 baths Lot size: 6000 sq ft Location: West Bay Street Island: New Providence/Paradise Island Lot Number: 311 Category: Full Duplex Type: Full Duplex Bedrooms: 3 beds Area: 6000 sq ft