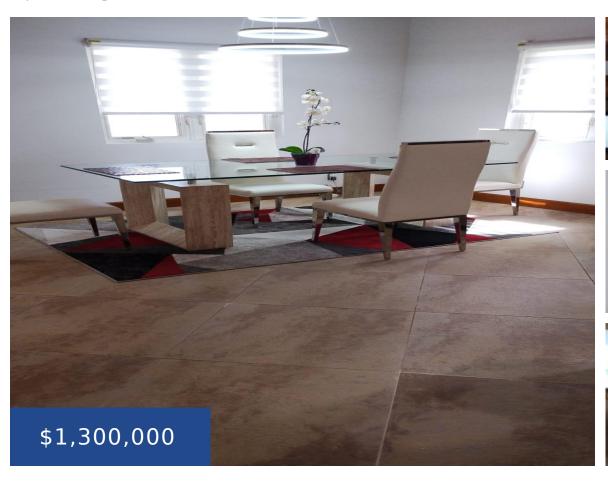

#### WEST WINDS ESTATES NEW PROVIDENCE/PARADISE ISLAND

https://wateredgebahamas.com

Welcome this to this stunning newly renovated tri-level duplex townhouse, perfect for those seeking luxury space and modern living. Each unit in this property offers 3 spacious bedrooms and 3.5 bathrooms ensuring comfort and privacy for every member of the household. As you enter, you will be greeted by bright and airy open concept ground [...]

### **Basics**

Location: West Bay Street Subdivision: West Winds

**Island:** New Providence/Paradise Island **Lot Number:** 311

Construction: Concrete Block Category: Full Duplex

Category Fran Bapies

Total Finished Floor Area: 5214

Status: For Sale Only

Bedrooms: 6 beds

Bathrooms: 7 baths Area: 6000 sq ft

Lot size: 6000 sq ft

# **Property Features**

**Amenities:** Swimming Pool, Kitchen Built-in(s), Jetted **Style:** Townhouse

Bathtub, Stand-by Generator, 24 Hour Security

**Exterior Finish:** Finished Concrete **Sewer:** Septic - Yes