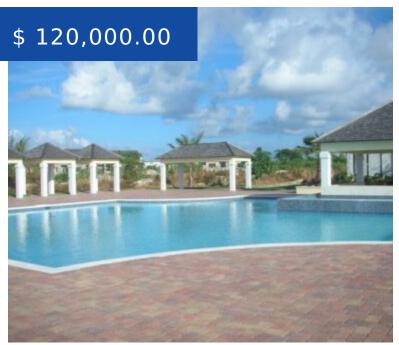

## WEST WINDS AFFORDABLE DUPLEX LOT

https://wateredgebahamas.com

A duplex lot in a lovely gated community opposite Love Beach Estates. Amenties include: 24-hrs security, communal pools, tennis courts and kid playgrounds. Near the international airport, Old Fort Bay and Lyford Cay. Call for a viewing today!

## **BASIC FACTS**

**Listing Number:** VM100302

Status: For Sale Only Sold

Island: New Providence/Paradise Island

**Property Dimensions:** 60 x 100

Gated Community

Outdoor Pool

Security Guards