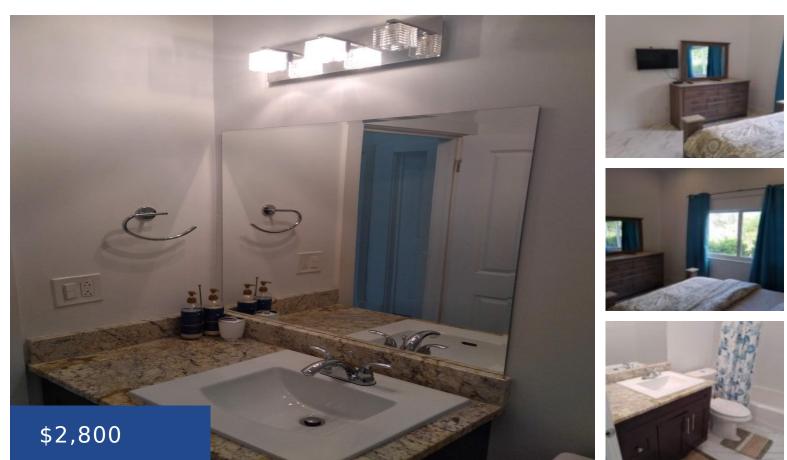

### WEST VIEW NEW PROVIDENCE/PARADISE ISLAND

https://wateredgebahamas.com

Beautiful 2 bed 2 bath condo available in quiet West View complex. Condo is fully furnished with modern kitchen and laundry appliances. Gated entrance with outdoor pool on site. Condo is close to beaches, shopping, gym and healthcare services.

# Basics

Rental Amount: 2800 Island: New Providence/Paradise Island Category: Condo Type: Condo Bedrooms: 2 beds Area: 1200 sq ft Location: Cable Beach Construction: Concrete Block Total Finished Floor Area: 1200 Status: For Rent Only Bathrooms: 2 baths Lot size: 0 sq ft

# **Property Features**

Amenities: Swimming Pool,Fully Walled,Furnished Exterior Finish: Finished Concrete Water: City Foundation: Yes Assessment Includes (Condo): No Fee

Style: Apartment
Sewer: Septic - Yes
Roof: Asphalt Shingle
Air conditioning (Condo): Central
Parking Type: Open