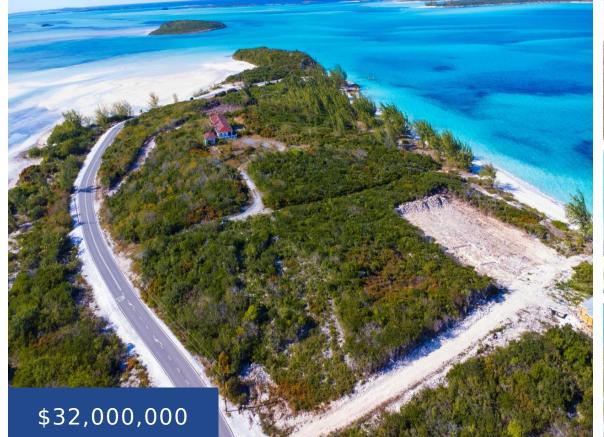

### WEST ROLLEVILLE - QUEENS HIGHWAY EXUMA & EXUMA CAYS

https://wateredgebahamas.com

Approximately 16 acres of vacant land just before the extreme west end of Rolleville on Queens Highway. The parcel is elevated. It has approximately 1,000 linear feet of beachfront on the north side, with the same applying to the south side, except the south, as can be seen from the photos, is separated from the [...]