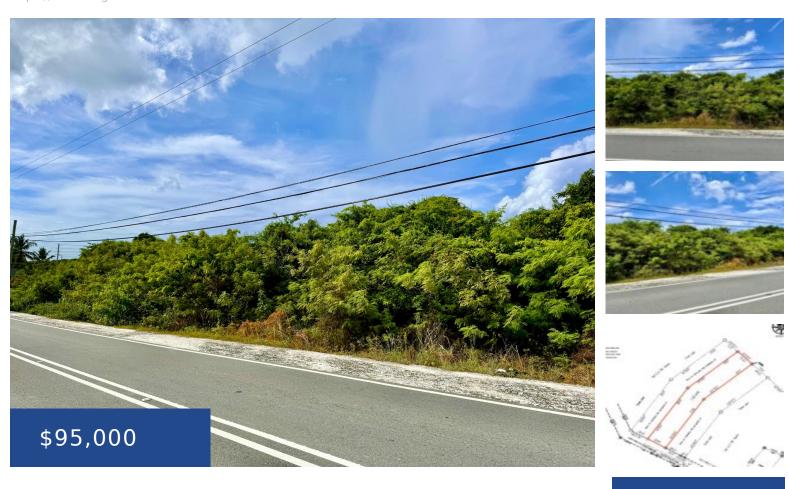

#### **WEST MOSS TOWN ACREAGE EXUMA & EXUMA CAYS**

https://wateredgebahamas.com

One acre lot located west of old Moss Town, one mile from the Queens Highway. 80 feet of highway frontage, good drainage and utilities are located on the highway. Newly paved roads make access easy. Contact me today, you do not want to miss out on this opportunity!

## **Miscellaneous**

**Legal Description:** One Acre parcel located West of Moss Town, Great Exuma, Bahamas

**Site Influences:** Easy Access, Highway Access, Quiet Area, Acreage, Road - Paved

Phone: 242.424.4448