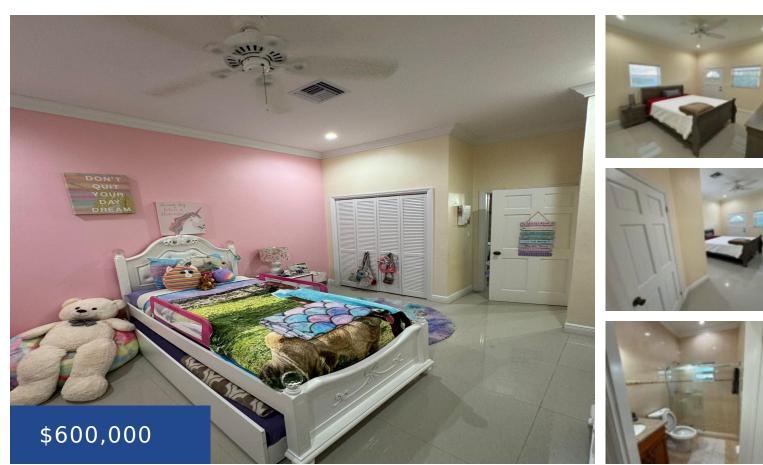

### WEST LAKE, PLANTATION NEW PROVIDENCE/PARADISE ISLAND

https://wateredgebahamas.com

This townhouse boasts an open-concept design, providing plenty of room for both relaxation and entertaining. Enjoy the fresh, contemporary finishes throughout, with sleek fixtures and stylish touches that make this home truly stand out.

## Basics

Location: West Bay Street Island: New Providence/Paradise Island Construction: Concrete Block Type: Condo Bedrooms: 3 beds Area: 2060 sq ft Subdivision: Caves Heights Lot Number: 7 Category: Condo Status: For Sale Only Bathrooms: 3 baths Lot size: 2060 sq ft