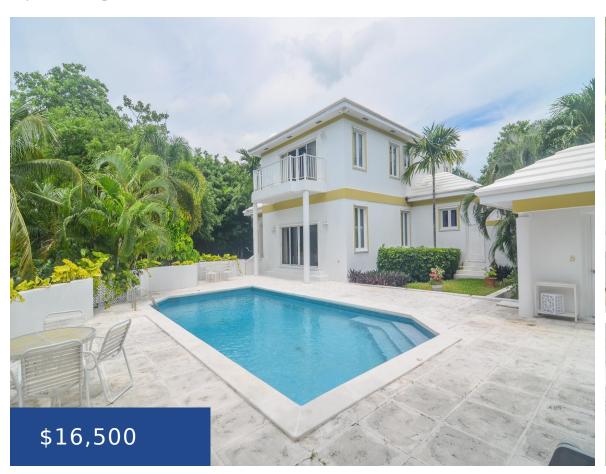

### WEST HAVEN NEW PROVIDENCE/PARADISE ISLAND

https://wateredgebahamas.com

Welcome to West Haven, your rental home away from home. This luxurious 4 bedroom 3.5 bath house also features a study that is easily convertible to an additional guest quarter, or a maidâ on as it has its own ensuite full bathroom, and separate entrance. The home also has a large bright kitchen and breakfast [...]

#### **Basics**

**Rental Amount:** 16500

Island: New Providence/Paradise Island

Lot Number: 3

Construction: Concrete Block

**Total Finished Floor Area: 4200** 

Status: For Rent Only Bathrooms: 3 baths Lot size: 24394 sq ft Location: Lyford Cay

# **Property Features**

**Amenities:** Swimming Pool, Stand-by Generator, 24 Hour Security, Furnished

Style: Bahamian Style

Sewer: Septic - Yes

Laundry: In Unit

Roof: Bermuda

Insulation (Ceiling): Yes

Air conditioning (Condo): Central

Outdoor Area (Condo): Private Yard, Pool

Parking Type: Carport - Single, Garage &

Carport