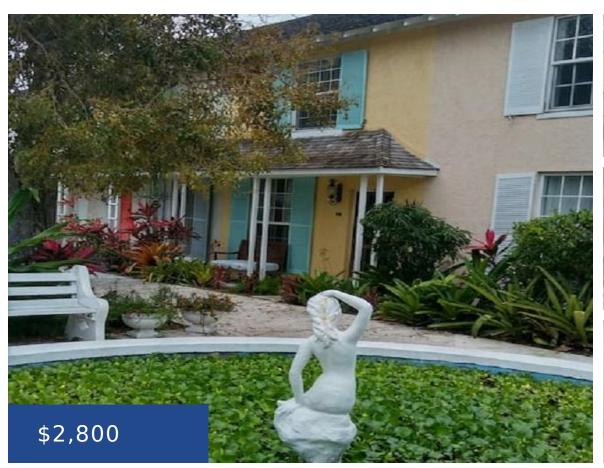

### WEST BAY STREET NEW PROVIDENCE/PARADISE ISLAND

https://wateredgebahamas.com

Harbour Mews #24 is an ideal rental property located along the Cable Beach Strip within walking distance to restaurants and shopping. The unit has been recently renovated and is in excellent condition and turn-key ready. Unlike most units in Harbour Mews, the courtyard was enclosed to add additional living space including a half bathroom and [...]

## **Basics**

Rental Amount: 2800 Title of Property: Harbour Mews Rental

**Location:** Cable Beach **Subdivision:** Harbour Mews

**Island:** New Providence/Paradise Island Half Bathrooms: 1

Construction: Concrete Block Category: Condo

**Total Finished Floor Area:** 1300 **Type:** Condo

**Status:** For Rent Only **Bedrooms: 2** beds

Bathrooms: 2 baths Area: 1300 sq ft

Lot size: 0 sq ft