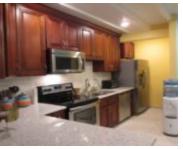

## **Property Features**

**Amenities:** Swimming Pool, Kitchen Built-in(s), Fully **Shared Amenities:** Pool

Walled, Cable, Furnished, Hurricane Windows Outdoor, Recreation Centre, Beach

Style: Townhouse Exterior Finish: Stucco