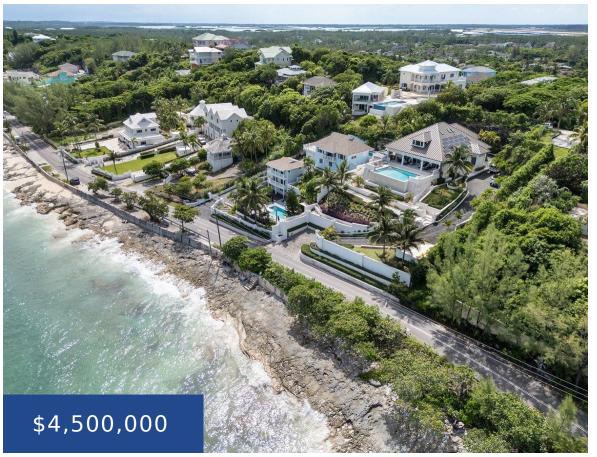

#### WEST BAY STREET NEW PROVIDENCE/PARADISE ISLAND

https://wateredgebahamas.com

Majestically perched atop West Bay awaits "Serenade Oceanfront Estate". This luxurious mansion offers an unparalleled blend of elegance, sophistication and tranquility. Expect to be greeted by the gentle ocean breezes and a breathtaking ocean vista that extends as far as the eye can see. This architectural masterpiece is a true sanctuary for those who seek [...]

## **Basics**

Title of Property: Serenade

Island: New Providence/Paradise Island

**Construction:** Concrete Block

**Total Finished Floor Area: 6800** 

**Status:** For Sale Only **Bathrooms: 5** baths **Lot size: 17474** sq ft

Location: West Bay Street

Lot Number: .

Category: Single Family Home

Type: Single Family Home

Bedrooms: 4 beds

**Area: 7500** sq ft