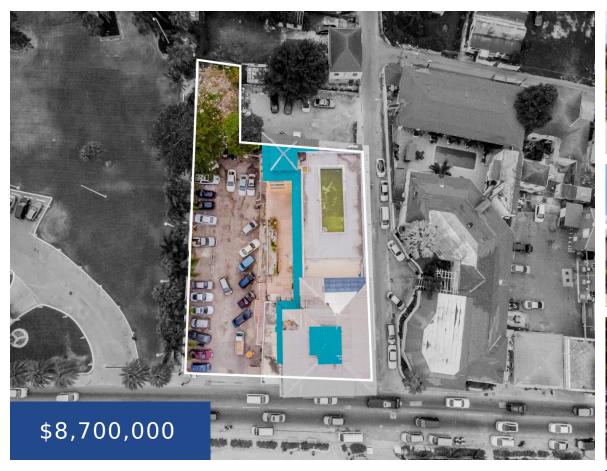

## WEST BAY STREET NEW PROVIDENCE/PARADISE ISLAND

https://wateredgebahamas.com

The Lighthouse Hotel is a 65 room hotel, located in Downtown Nassau, a mere stones throw from the Pointe Hotel, and the newly revitalized West Bay Street which has elongated the epicenter for retail sales in the Downtown area. The hotel sits upon an 11,276 Sqft lot that houses a 5-story building that is connected [...]

## **Basics**

**Location:** Downtown Island: New Providence/Paradise Island

Category: Hotel/Resort Type: Building and Land

**Status:** For Sale Only **Lot size: 11276** sq ft

Call us now

Phone: 242.424.4448