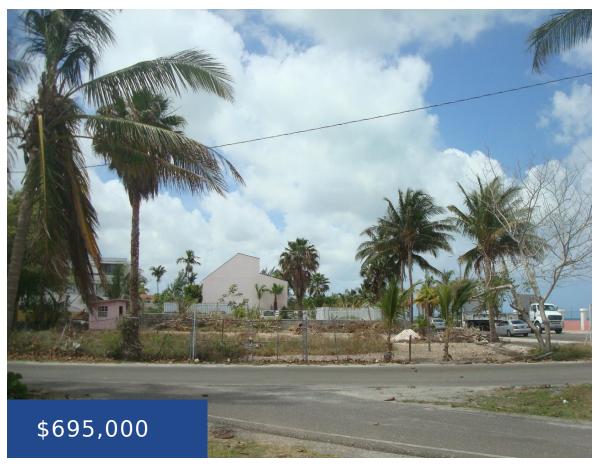

## WEST BAY STREET NEW PROVIDENCE/PARADISE ISLAND

https://wateredgebahamas.com

VACANT COMMERCIAL LAND centrally located in highly trafficked area featuring sea views and being within walking distance to Saunders Beach. Other amenities in the immediate area include: eateries, gas stations, pharmacy, liquor stores, medical facility and more. Ideal location for construction of business office suites.

## **Basics**

Title of Property: Commercial Land

Island: New Providence/Paradise Island

Type: Land Only

**Lot size: 12516** sq ft

**Location:** Perpall Tract

Category: Commercial

**Status:** For Sale Only