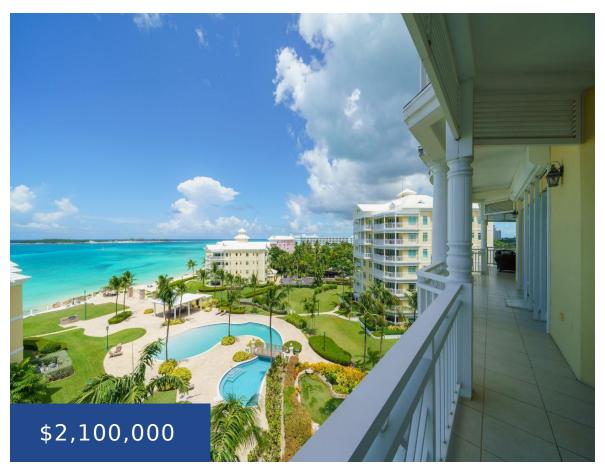

### WEST BAY STREET NEW PROVIDENCE/PARADISE ISLAND

https://wateredgebahamas.com

Located on the shores of Cable Beach in Nassau, this penthouse has 3,460 sq ft of living space, It features three bedrooms and three and a half bathrooms, an office, and a large living area and dining room. The master suite is equipped with a large walk-in closet and a luxurious bathroom. The gourmet kitchen [...]

## **Property Features**

Amenities: Garden Area, Swimming Pool, Stand-by Generator, 24 Hour Security, Furnished, Hurricane Windows

Shared Amenities: Tennis Court(s), Secured Entry, Beach

Style: Colonial Exterior Finish: Finished Concrete