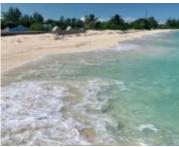

# Basics

| Title of Property: Bahasea Resort      | Location: West Bay Street                                                                                            |
|----------------------------------------|----------------------------------------------------------------------------------------------------------------------|
| Island: New Providence/Paradise Island | Business Type: Service                                                                                               |
| Category: Commercial                   | Land and Services: Highway Access, Public Trans.<br>Nearby, Shopping Nearby, Visual exposure, Waterfront<br>Property |
| Type: Building and Land                | Status: For Sale Only                                                                                                |
| <b>Area: 15000</b> sq ft               | Lot size: 56628 sq ft                                                                                                |
| Year built: 1980                       |                                                                                                                      |

## Miscellaneous

Legal Description: Bahasea Resort on West Bay Street with 1.3 acres