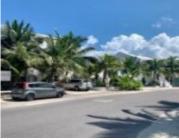

### WEST BAY STREET NEW PROVIDENCE/PARADISE ISLAND

https://wateredgebahamas.com

- Building and Land
- Commercial
- For Sale Only
- 15000 sq ft

# Basics

| Title of Property: Bahasea Resort      | Location: West Bay Street                                                                                            |
|----------------------------------------|----------------------------------------------------------------------------------------------------------------------|
| Island: New Providence/Paradise Island | Business Type: Service                                                                                               |
| Category: Commercial                   | Land and Services: Highway Access, Public Trans.<br>Nearby, Shopping Nearby, Visual exposure, Waterfront<br>Property |
| Type: Building and Land                | Status: For Sale Only                                                                                                |
| <b>Area: 15000</b> sq ft               | Lot size: 56628 sq ft                                                                                                |
| Year built: 1980                       |                                                                                                                      |