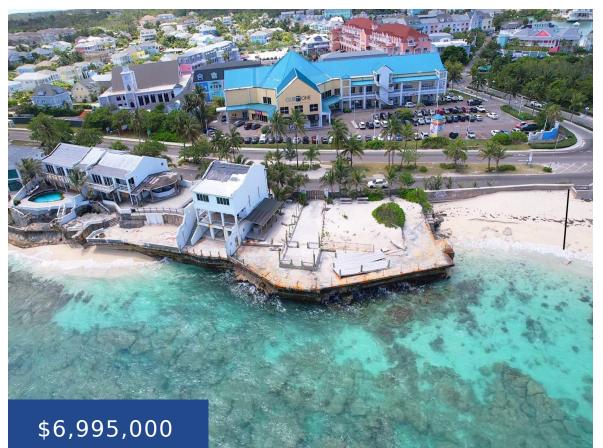

# Basics

| Title of Property: Bahasea Resort      | Location: West Bay Street                                                                                            |
|----------------------------------------|----------------------------------------------------------------------------------------------------------------------|
| Island: New Providence/Paradise Island | Business Type: Service                                                                                               |
| Category: Commercial                   | Land and Services: Highway Access, Public Trans.<br>Nearby, Shopping Nearby, Visual exposure, Waterfront<br>Property |
| Type: Building and Land                | Status: For Sale Only                                                                                                |
| <b>Area: 15000</b> sq ft               | Lot size: 56628 sq ft                                                                                                |
| Year built: 1980                       |                                                                                                                      |

## Miscellaneous

Legal Description: Bahasea Resort on West Bay Street with 1.3 acres