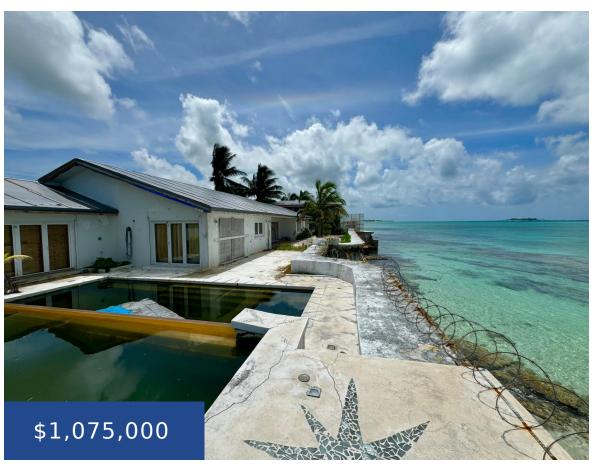

### WEST BAY STREET NEW PROVIDENCE/PARADISE ISLAND

https://wateredgebahamas.com

All about the location, this single-family home is perfectly positioned along the West Bay St. waterfront close to Saunder's Beach. Previously used as an income-generating vacation rental property, the home is currently in need of TLC and offers incredible potential. With an open floor plan, spacious rooms with large doors and windows to enhance the [...]

### **Basics**

**Title of Property:** West Bay Street Home **Location:** West Bay Street

**Island:** New Providence/Paradise Island **Lot Number:** 264

**Total Finished Floor Area:** 3000 **Type:** Single Family Home

Status: For Sale Only

Bedrooms: 4 beds

Area: 3000 sq ft

**Lot size: 9400** sq ft **Year built:** 1970

# **Property Features**

Amenities: Swimming Pool, Main Level Entry, Fully Shared Amenities: Beach

Walled, Partial Furnished

Style: Rancher Exterior Finish: Finished Concrete

Sewer: Available Water: City
Flooring: Wood Roof: Other