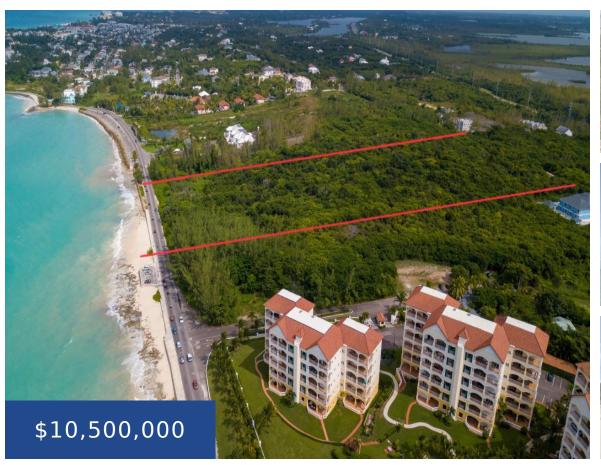

### WEST BAY STREET NEW PROVIDENCE/PARADISE ISLAND

https://wateredgebahamas.com

This 8.1-acre land parcel on West Bay Street presents an exceptional development opportunity. It boasts 320 feet of beach frontage and offers elevated vistas, providing breathtaking, panoramic views of the ocean. Situated just across from Orange Hill Beach with deeded access, the property enjoys a superb location away from the hustle and bustle of Nassau [...]