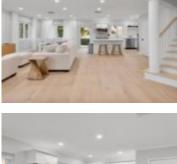

### WEST BAY STREET NEW PROVIDENCE/PARADISE ISLAND

https://wateredgebahamas.com

- 2 beds
- 2 baths
- Condo
- Condo
- For Rent Only
- 1860 sq ft

### Basics

| Rental Amount: 4950                    | Title of Property: #1 Ocean West Condo |
|----------------------------------------|----------------------------------------|
| Location: West Bay Street              | Subdivision: 1067                      |
| Island: New Providence/Paradise Island | Half Bathrooms: 1                      |
| Lot Number: 1                          | Construction: Brick                    |
| Category: Condo                        | Total Finished Floor Area: 1860        |
| Type: Condo                            | Status: For Rent Only                  |
| Bedrooms: 2 beds                       | Bathrooms: 2 baths                     |
| <b>Area: 1860</b> sq ft                | <b>Lot size: 1860</b> sq ft            |