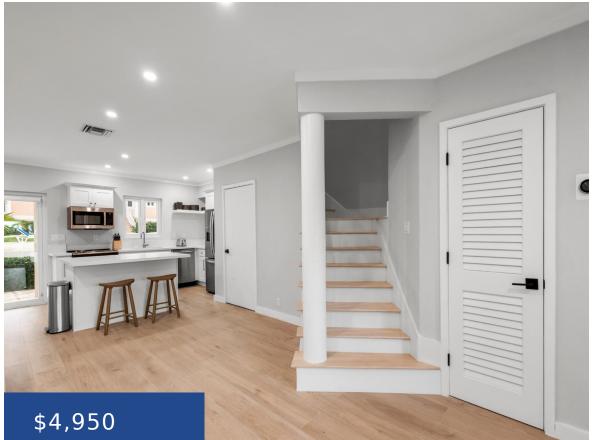

### WEST BAY STREET NEW PROVIDENCE/PARADISE ISLAND

https://wateredgebahamas.com

- 2 beds
- 2 baths
- Condo
- Condo
- For Rent Only
- 1860 sq ft

### Basics

| Rental Amount: 4950                    | Title of Property: #1 Ocean West Condo |
|----------------------------------------|----------------------------------------|
| Location: West Bay Street              | Subdivision: 1067                      |
| Island: New Providence/Paradise Island | Half Bathrooms: 1                      |
| Lot Number: 1                          | Construction: Brick                    |
| Category: Condo                        | Total Finished Floor Area: 1860        |
| Type: Condo                            | Status: For Rent Only                  |
| Bedrooms: 2 beds                       | Bathrooms: 2 baths                     |
| <b>Area: 1860</b> sq ft                | <b>Lot size: 1860</b> sq ft            |