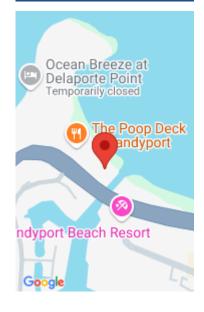

## WEST BAY STREET NEW PROVIDENCE/PARADISE ISLAND

https://wateredgebahamas.com

This 36,109 square foot vacant beachfront parcel of land sits at the western side of the entrance to the Sandyport canal system. This formally commercially-zoned parcel was converted into a residentially-zoned lot but has the potential to be converted back into a commercial property. This offers an incredible opportunity to develop something truly unique along [...]