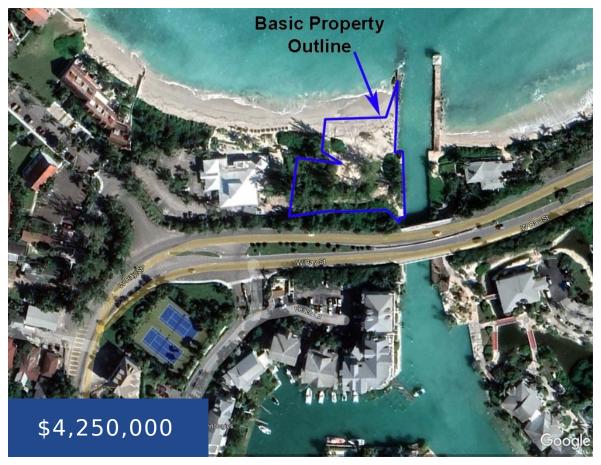

## WEST BAY STREET NEW PROVIDENCE/PARADISE ISLAND

https://wateredgebahamas.com

This 36,109 square foot vacant beachfront parcel of land sits at the western side of the entrance to the Sandyport canal system. This formally commercially-zoned parcel was converted into a residentially-zoned lot but has the potential to be converted back into a commercial property. This offers an incredible opportunity to develop something truly unique along [...]

## **Basics**

**Location:** West Bay Street Island: New Providence/Paradise Island

Category: Commercial Type: Land Only

**Status:** For Sale Only **Lot size: 36109** sq ft

## **Miscellaneous**

Legal Description: Parcel A and B on West Bay Street 13,153 sq ft and 22,956 Sq ft.

respectively.

Phone: 242.424.4448

Email: info@wateredgebahamas.com

Address: Nassau, Bahamas