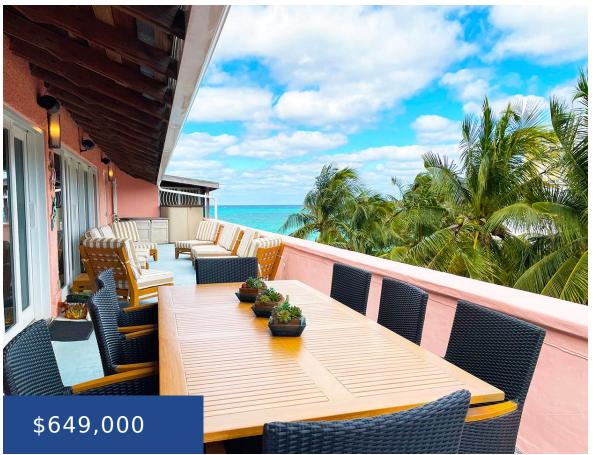

### WEST BAY STREET NEW PROVIDENCE/PARADISE ISLAND

https://wateredgebahamas.com

This beautifully renovated three bedroom, three bathroom penthouse apartment has incredible ocean views and is situated in the heart of the Cable Beach. The Chertsey Condo development fronts directly onto the ocean with its own electronic security entrance gate, beach access, swimming pool and timbered gazebo. Within close proximity to restaurants, the beach, grocery stores [...]

- 3 beds
- 3 baths
- Condo
- Condo
- For Sale Only
- 2236 sq ft

### **Basics**

Title of Property: #403 Chertsey Condos Location: Cable Beach

Island: New Providence/Paradise Island

Lot Number: N/A

Construction: Concrete Block Category: Condo

Total Finished Floor Area: 2236 Type: Condo

Status: For Sale Only Bedrooms: 3 beds

Bathrooms: 3 baths Area: 2236 sq ft

Lot size: 0 sq ft