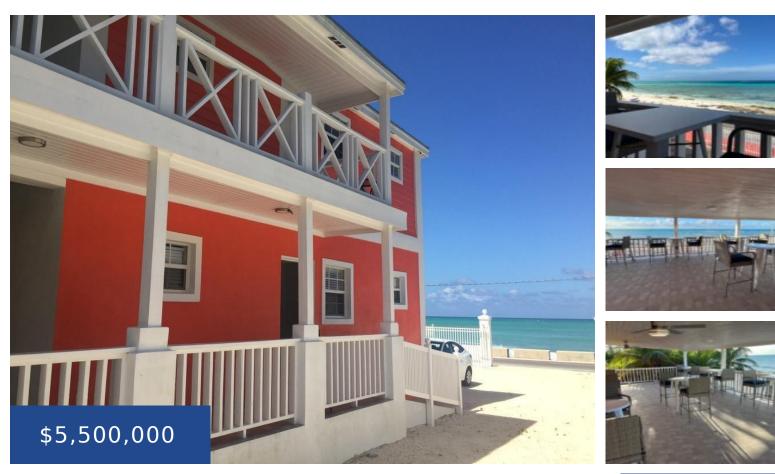

### WEST BAY STREET NEW PROVIDENCE/PARADISE ISLAND

https://wateredgebahamas.com

Property has a backup generator, gated with remote control access, beach chairs, bbq facilities, ice machine on property and shared balcony overlooking the beach. (14) 1 bedroom apartment units with kitchen and laundry facilities. Each unit has its own 43 inch smart TV, WiFi, memory foam mattress, towels and linens provided. Remote Ceiling fan with [...]

- 15 beds
- 15 baths
- Apartment Complex
- Apartment Complex
- For Sale Only
- 7600 sq ft

# Basics

Title of Property: Apartment Complex Island: New Providence/Paradise Island Construction: Concrete Block Total Finished Floor Area: 6200 Status: For Sale Only Bathrooms: 15 baths Lot size: 7600 sq ft Location: Cable Beach Lot Number: 5 Category: Apartment Complex Type: Apartment Complex Bedrooms: 15 beds Area: 7600 sq ft

# **Property Features**

Amenities: Kitchen Built-in(s),Fully Fenced,Bed & Breakfast,Fully Walled,Impact Windows,Stand-by Generator,Partial Furnished,Hurricane Windows,Short Term Allowed Exterior Finish: Finished Concrete