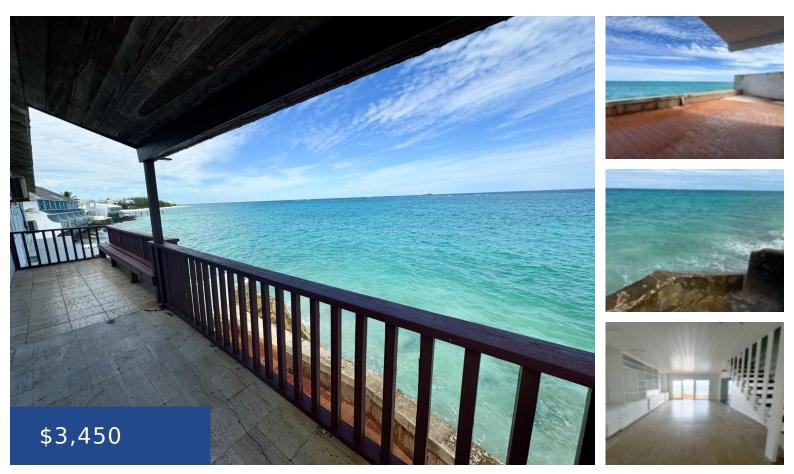

### WEST BAY STREET NEW PROVIDENCE/PARADISE ISLAND

https://wateredgebahamas.com

This charming two-story oceanfront townhome is located at the eastern start of Love Beach, right next to Solemar. It features a spacious main floor with a large den, three airy bedrooms, and two bathrooms. A wrap-around terrace extends over the water, providing an ideal space for outdoor living with the ocean as a backdrop. With [...]

- 3 beds
- 2 baths
- Condo
- Condo
- For Rent Only
- 1800 sq ft

### Basics

Rental Amount: 3750 Island: New Providence/Paradise Island Construction: Concrete Block Total Finished Floor Area: 1800 Status: For Rent Only Bathrooms: 2 baths Lot size: 1800 sq ft Location: West Bay Street Lot Number: 4 Category: Condo Type: Condo Bedrooms: 3 beds Area: 1800 sq ft